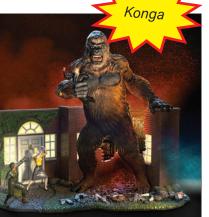

## The Return of the Monsters! Monarch Models Revives Original Design Kits

**S** cott McKillop, an avid modeler, has relaunched the Monarch Models line of monster and sci-fi kits to fill the void left by Aurora and other model lines leaving the market.

Monarch first hit the shelves in 2007 but ceased production a few years ago. Now, Monarch is back!

The 100% original designs are finely crafted, precision kits much sought after by modelers and collectors. Each one is a limited edition – once it's gone, it's gone. Exclusivity keeps prices at full retail, and kits won't have to be marked down to clear inventory off the shelves.